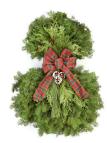

#### made with lush balsam fir. white cedar and red pine

Voyageur Wreath 25"

Price: \$57.18