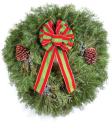

## Lake Superior Swag 24"–26"

made with lush balsam fir and berried juniper

Price: \$52.43

made with lush balsam fir, white cedar and red pine

Price: \$57.18

Itascan Swag 24"–26" made with lush balsam fir, white cedar and red pine

## Voyageur Swag 24"–26"

made with lush balsam fir, white cedar and red pine

Price: \$52.43