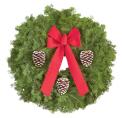

#### made with lush balsam fir. white cedar and red pine

Voyageur Wreath 25"

Price: \$57.18