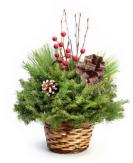

#### Holiday Centerpiece 13" tall

made with a long-lasting fir base and mixed greens in a high-quality basket

Price: \$53.87