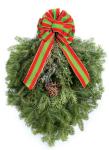

## Voyageur Swag 24"–26"

made with lush balsam fir, white cedar and red pine

Price: \$52.43