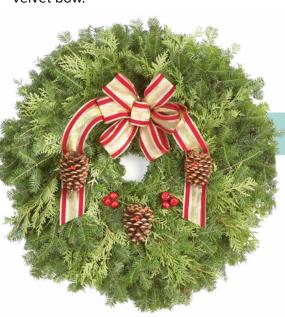

#### LAKE SUPERIOR WREATH

Our 25" Lake Superior Wreath is made of a balsam fir and white cedar base with berried juniper intermingled in the wreath. Decorations include natural ponderosa pine cones and an exquisite red and green multi-loop velvet bow.