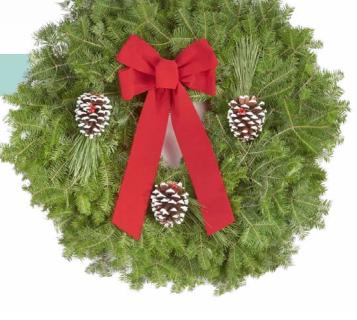

#### ITASCAN WREATH

Our 25" Itascan Wreath is made from a balsam fir and white cedar base. It's decorated with three clusters of white-tipped cones and red crab apples along with a festive plaid bow.

#### LAKE SUPERIOR WREATH

Our 25" Lake Superior Wreath is made of a balsam fir and white cedar base with berried juniper intermingled in the wreath. Decorations include natural ponderosa pine cones and an exquisite red and green multi-loop velvet bow.

### VOYAGEUR WREATH

Our 25" Voyageur Wreath is made from a balsam fir and white cedar base. It's decorated with natural pine cones with attached berries, red crab apples and a red and gold metallic bow.