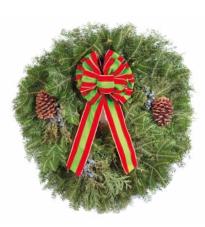

#### LAKE SUPERIOR WREATH

Our 25" Lake Superior Wreath is made of a balsam fir and white cedar base with berried juniper intermingled in the wreath. Decorations include natural ponderosa pine cones and an exquisite red and green multi-loop velvet bow.