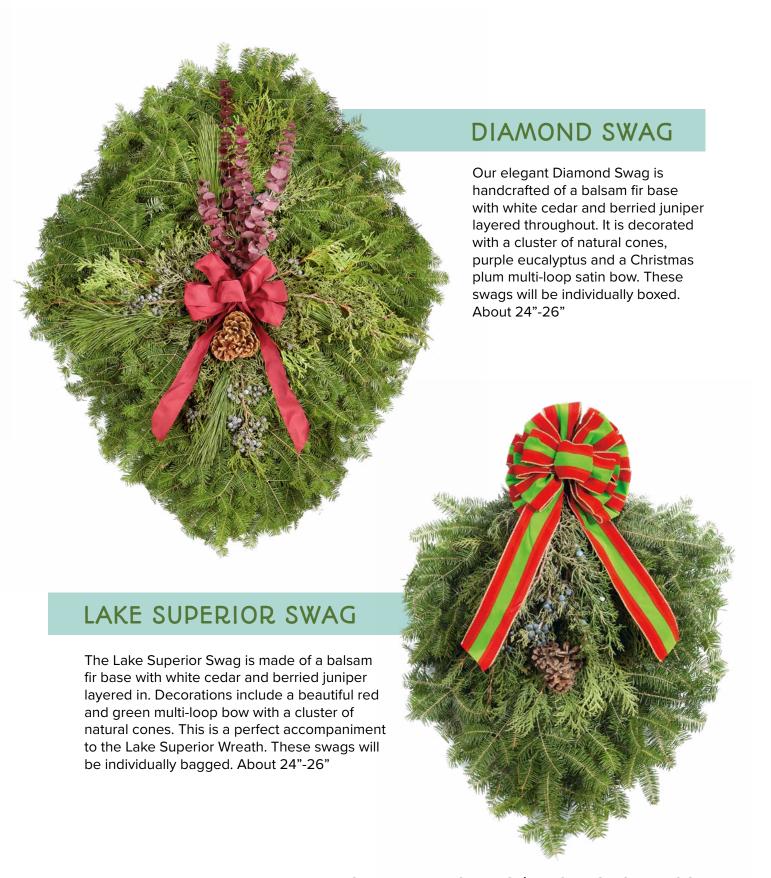

#### **ITASCAN SWAG**

The Itascan Swag is made of a balsam fir base layered with white cedar and red pine. Decorations include a festive plaid wire-edged bow and a cluster of white-tipped cones. This is the perfect accompaniment to the Itascan Wreath. These swags will be individually bagged. About 24"-26"

#### **VOYAGER SWAG**

The Voyageur Swag is made of a balsam fir base layered with white cedar and red pine. Decorations include natural ponderosa pine cones and a red and gold metallic bow. This is the perfect accompaniment to the Voyageur Wreath. These swags will be individually bagged. About 24"-26"

#### LAKE SUPERIOR WREATH

Our 25" Lake Superior Wreath is made of a balsam fir and white cedar base with berried juniper intermingled in the wreath. Decorations include natural ponderosa pine cones and an exquisite red and green multi-loop velvet bow.