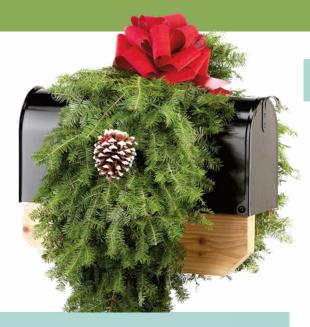

#### MAILBOX SWAG

Our unique Mailbox Swag decoration will add curb appeal to any home. It's assembled on a sturdy frame of balsam fir boughs and decorated with white-tipped pine cones and a multi-loop red velvet pull bow.

Mailbox Swags are easy to attach to almost any mailbox and come individually packaged with assembly instructions. For a unique Christmas decoration or gift, order our Mailbox Swag for this holiday season. About 34"-36"