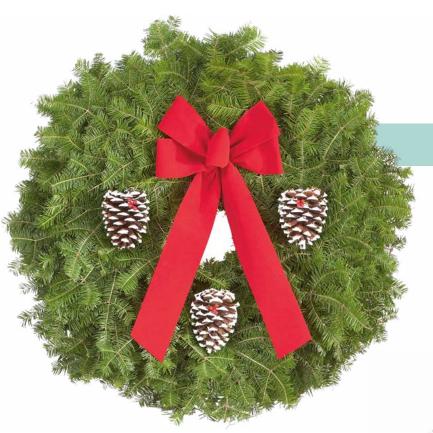

#### BALSAM FIR WREATH

One of our most popular items, our Balsam Fir Wreath is made from a base of fragrant balsam fir.

\*Shown with optional velvet button bow.