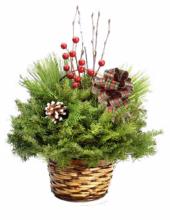

#### BALSAM GARLAND

Our natural Balsam Garland has a black poly twine core that the boughs are secured to by our dedicated workers using a machine designed by Evergreen's founder.

Our elegant Holiday Centerpiece is made with a long-lasting fir base and mixed greens in a high-quality basket. The greens are set in a floral oasis that can be watered for continuous enjoyment throughout the season.