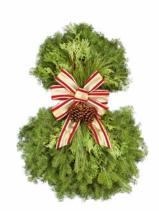

#### **VOYAGER SWAG**

The Voyageur Swag is made of a balsam fir base layered with white cedar and red pine. Decorations include natural ponderosa pine cones and a red and gold metallic bow. This is the perfect accompaniment to the Voyageur Wreath. These swags will be individually bagged. About 24"-26"