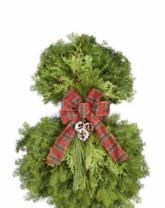

#### **ITASCAN SWAG**

The Itascan Swag is made of a balsam fir base layered with white cedar and red pine. Decorations include a festive plaid wire-edged bow and a cluster of white-tipped cones. This is the perfect accompaniment to the Itascan Wreath. These swags will be individually bagged. About 24"-26"