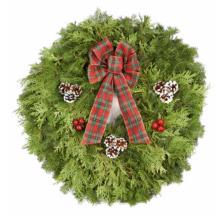

### VOYAGEUR WREATH

Our 25" Voyageur Wreath is made from a balsam fir and white cedar base. It's decorated with natural pine cones with attached berries, red crab apples and a red and gold metallic bow.

#### **VOYAGER SWAG**

The Voyageur Swag is made of a balsam fir base layered with white cedar and red pine. Decorations include natural ponderosa pine cones and a red and gold metallic bow. This is the perfect accompaniment to the Voyageur Wreath. These swags will be individually bagged. About 24"-26"