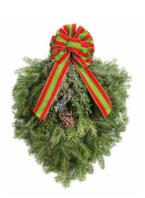

#### MAILBOX SWAG

Our unique Mailbox Swag decoration will add curb appeal to any home. It's assembled on a sturdy frame of balsam fir boughs and decorated with white-tipped pine cones and a multi-loop red velvet pull bow.

Mailbox Swags are easy to attach to almost any mailbox and come individually packaged with assembly instructions. For a unique Christmas decoration or gift, order our Mailbox Swag for this holiday season. About 34"-36"