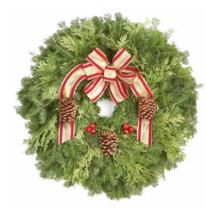

#### ITASCAN WREATH

Our 25" Itascan Wreath is made from a balsam fir and white cedar base. It's decorated with three clusters of white-tipped cones and red crab apples along with a festive plaid bow.

#### **ITASCAN SWAG**

The Itascan Swag is made of a balsam fir base layered with white cedar and red pine. Decorations include a festive plaid wire-edged bow and a cluster of white-tipped cones. This is the perfect accompaniment to the Itascan Wreath. These swags will be individually bagged. About 24"-26"