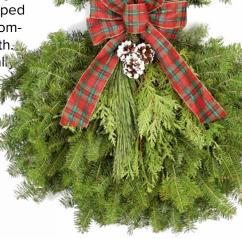

#### ITASCAN WREATH

Our 25" Itascan Wreath is made from a balsam fir and white cedar base. It's decorated with three clusters of white-tipped cones and red crab apples along with a festive plaid bow.

#### **ITASCAN SWAG**

The Itascan Swag is made of a balsam fir base layered with white cedar and red pine. Decorations include a festive plaid wire-edged bow and a cluster of white-tipped cones. This is the perfect accompaniment to the Itascan Wreath. These swags will be individually bagged. About 24"-26"