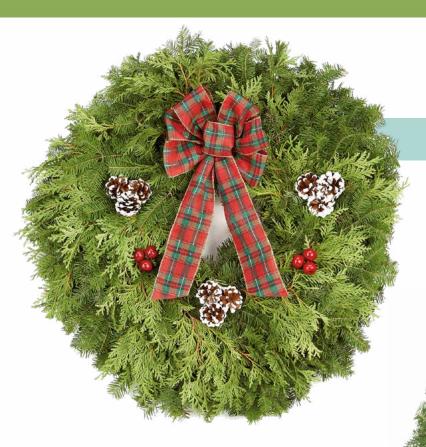

#### ITASCAN WREATH

Our 25" Itascan Wreath is made from a balsam fir and white cedar base. It's decorated with three clusters of white-tipped cones and red crab apples along with a festive plaid bow.