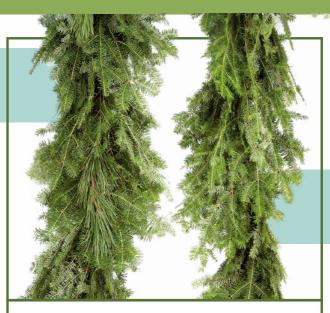

### BALSAM/PINE GARLAND

Our natural Balsam/Pine
Garland has a black poly
twine core that the boughs
are secured to by our dedicated workers using a machine designed by Evergreen's founder. This garland
has branches of red pine
mixed throughout the garland to add a distinctive
touch to your decorating.

#### BALSAM GARLAND

Our natural Balsam Garland has a black poly twine core that the boughs are secured to by our dedicated workers using a machine designed by Evergreen's founder.

Our elegant Holiday Centerpiece is made with a long-lasting fir base and mixed greens in a high-quality basket. The greens are set in a floral oasis that can be watered for continuous enjoyment throughout the season.